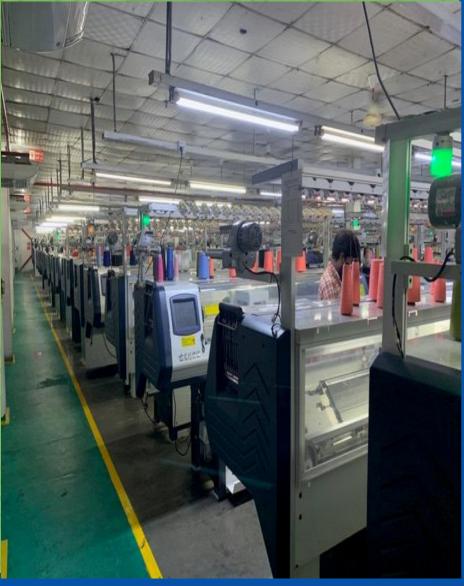

We are making all sort of sweaters from our machines covering 3/5/7/12 gauges and we have the facility to make the computerized Jacquard patterns.

### **Total Machines:**

| S/L   | TYPE OF MACHINE              | NO OF SET | REMARKS |
|-------|------------------------------|-----------|---------|
| 1     | HAND DRIVEN KNITTING MACHINE | 60 PCS    |         |
| 2     | JACQARD MACHINE              | 150 PCS   | 13/1/1  |
| 3     | PLACKET MACHINE              | 5 PCS     | 10)     |
| 4     | LOOP MACHINE                 | 1 PCS     | 4       |
| 5     | LINKING MACHINE              | 100 PCS   |         |
| 6     | CUTTING MACHINE              | 1 PCS     |         |
| 7     | SIDE JOINING LINKING MACHINE | 6 PCS     |         |
| 8     | OVER LOCK MACHINE            | 6 PCS     | 12 10   |
| //9// | FLAT LOCK MACHINE            | 4 PCS     |         |
| 10    | BAR TACH MACHINE             | 2 PCS     |         |
| 11    | BETTOM HOLE MACHINE          | 4 PCS     |         |
| 12    | BUTTON STITCH MACHINE        | 4 PCS     |         |
| 13    | SINGLE NEEDLE PLAIN MACHINE  | 20 PCS    | 72      |
| 14    | STEAM IRON                   | 36 PCS    | 1375    |
| 16    | WASHING MACHINE              | 3 PCS     |         |
| 17    | HYDRO MACHINE                | 1 PCS     |         |
| 18    | DRYER MACHINE                | 3 PCS     | - 100   |
| 19    | DIESLE GENERATOR             | 2 PCS     | 10 K >  |
| 20    | STEAM BOILER MACHINE         | 2 PCS     | UDO     |
| 21    | COMPRESSOR MACHINE           | 2 PCS     | 3       |
| 22    | WINDING MACHINE              | 18 PCS    |         |
| 23    | PANEL OPENING MACHINE        | 4 PCS     | 01,019  |
| NO    | TOTAL                        | 434 PCS   | 1000    |